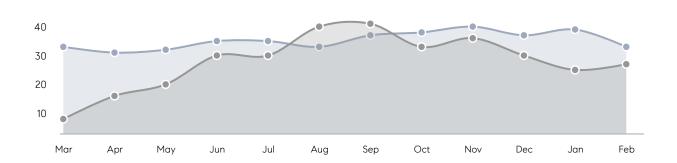

F ASKING PRICE  | 96%       | 99%       |          |
|                | AVERAGE SOLD PRICE | \$448,667 | \$470,000 | -5%      |
|                | # OF CONTRACTS     | 14        | 11        | 27%      |
|                | NEW LISTINGS       | 6         | 9         | -33%     |
| Condo/Co-op/TH | AVERAGE DOM        | 51        | -         | -        |
|                | % OF ASKING PRICE  | 116%      | -         |          |
|                | AVERAGE SOLD PRICE | \$81,000  | -         | -        |
|                | # OF CONTRACTS     | 0         | 2         | 0%       |
|                | NEW LISTINGS       | 0         | 2         | 0%       |
|                |                    |           |           |          |

Feb 2023

# Elmwood Park

#### FEBRUARY 2023

### Monthly Inventory





## Contracts By Price Range



## Listings By Price Range



# COMPASS



Compass makes no representations or warranties, express or implied, with respect to future market conditions or prices of residential product at the time the subject property or any competitive property is complete and ready for occupancy or with respect to any report, study, finding, recommendation or other information provided by Compass herein. Moreover, no warranty, express or implied, is made or should be assumed regarding the accuracy, adequacy, completeness, legality, reliability, merchantability or fitness for a particular purpose of any information, in part or whole, contained herein. All material is presented with the understanding that Compass shall not be deemed to provide legal, accounting or other pro