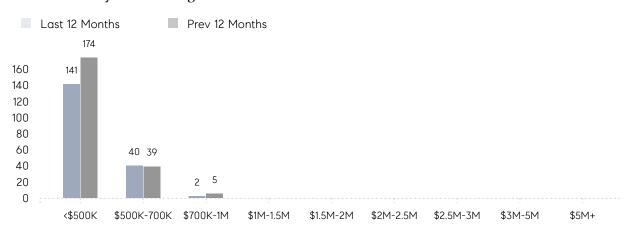

9%       |          |
|                | AVERAGE SOLD PRICE | \$448,667 | \$470,000 | -5%      |
|                | # OF CONTRACTS     | 14        | 11        | 27%      |
|                | NEW LISTINGS       | 6         | 9         | -33%     |
| Condo/Co-op/TH | AVERAGE DOM        | 51        | -         | -        |
|                | % OF ASKING PRICE  | 116%      | -         |          |
|                | AVERAGE SOLD PRICE | \$81,000  | -         | -        |
|                | # OF CONTRACTS     | 0         | 2         | 0%       |
|                | NEW LISTINGS       | 0         | 2         | 0%       |
|                |                    |           |           |          |

Feb 2023

# Elmwood Park

#### FEBRUARY 2023

### Monthly Inventory





## Contracts By Price Range



## Listings By Price Range



# COMPASS



Compass makes no representations or warranties, express or implied, with respect to future market conditions or prices of residential product at the time the subject property or any competitive property is complete and ready for occupancy or with respect to any report, study, finding, recommendation or other information provided by Compass herein. Moreover, no warranty, express or implied, is made or should be assumed regarding the accuracy, adequacy, completeness, legality, reliability, merchantability or fitness for a particular purpose of any information, in part or whole, contained herein. All material is presented with the understanding that Compass shall not be deemed to provide legal, accounting or other professional services. This is not