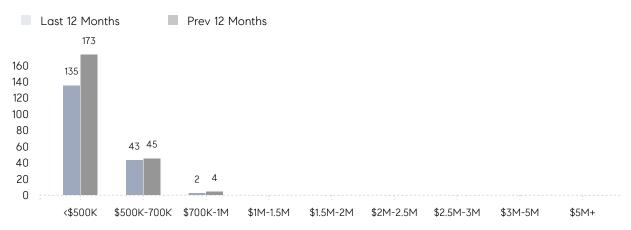

| AVERAGE SOLD PRICE | \$448,667 | \$470,000 | -5%      |
|                | # OF CONTRACTS     | 14        | 11        | 27%      |
|                | NEW LISTINGS       | 6         | 9         | -33%     |
| Condo/Co-op/TH | AVERAGE DOM        | 51        | -         | -        |
|                | % OF ASKING PRICE  | 116%      | -         |          |
|                | AVERAGE SOLD PRICE | \$81,000  | -         | -        |
|                | # OF CONTRACTS     | 0         | 2         | 0%       |
|                | NEW LISTINGS       | 0         | 2         | 0%       |
|                |                    |           |           |          |

Feb 2023

# Elmwood Park

#### FEBRUARY 2023

### Monthly Inventory





## Contracts By Price Range



## Listings By Price Range



# COMPASS



Compass makes no representations or warranties, express or implied, with respect to future market conditions or prices of residential product at the time the subject property or any competitive property is complete and ready for occupancy or with respect to any report, study, finding, recommendation or other information provided by Compass herein. Moreover, no warranty, express or implied, is made or should be assumed regarding the accuracy, adequacy, completeness, legality, reliability, merchantability or fitness for a particular purpose of any information, in part or whole, contained herein. All material is presented with the understanding that Compass shall not be deemed to provide legal, accounting or other professional services. This is not intended to solicit the purch